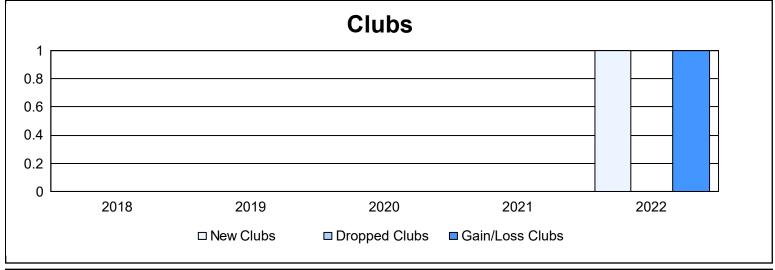

District 111SM As of June 2022 Cumulative

| Year      | New<br>Clubs | Dropped<br>Clubs | Gain/<br>Loss<br>Clubs | New<br>Members | Charter<br>Members | Reinstate<br>Members | Transfer<br>Members | Total<br>Member<br>Added | Total<br>Members<br>Dropped | Gain/<br>Loss<br>Members |
|-----------|--------------|------------------|------------------------|----------------|--------------------|----------------------|---------------------|--------------------------|-----------------------------|--------------------------|
| 2017-2018 | 0            | 0                | 0                      | 115            | 0                  | 5                    | 8                   | 128                      | 143                         | -15                      |
| 2018-2019 | 0            | 0                | 0                      | 125            | 0                  | 3                    | 5                   | 133                      | 124                         | 9                        |
| 2019-2020 | 0            | 0                | 0                      | 80             | 0                  | 1                    | 12                  | 93                       | 108                         | -15                      |
| 2020-2021 | 0            | 0                | 0                      | 78             | 0                  | 5                    | 4                   | 87                       | 130                         | -43                      |
| 2021-2022 | 1            | 0                | 1                      | 104            | 20                 | 0                    | 11                  | 135                      | 124                         | 11                       |
| Average   | 0            | 0                | 0                      | 100            | 4                  | 3                    | 8                   | 115                      | 126                         | -11                      |