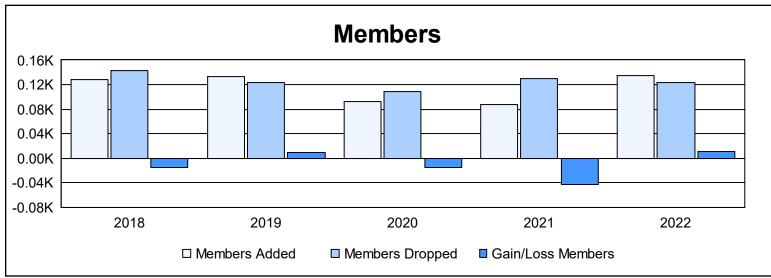

District 111SM As of June 2022 Cumulative

| Year      | New<br>Clubs | Dropped<br>Clubs | Gain/<br>Loss<br>Clubs | New<br>Members | Charter<br>Members | Reinstate<br>Members | Transfer<br>Members | Total<br>Member<br>Added | Total<br>Members<br>Dropped | Gain/<br>Loss<br>Members |
|-----------|--------------|------------------|------------------------|----------------|--------------------|----------------------|---------------------|--------------------------|-----------------------------|--------------------------|
| 2017-2018 | 0            | 0                | 0                      | 115            | 0                  | 5                    | 8                   | 128                      | 143                         | -15                      |
| 2018-2019 | 0            | 0                | 0                      | 125            | 0                  | 3                    | 5                   | 133                      | 124                         | 9                        |
| 2019-2020 | 0            | 0                | 0                      | 80             | 0                  | 1                    | 12                  | 93                       | 108                         | -15                      |
| 2020-2021 | 0            | 0                | 0                      | 78             | 0                  | 5                    | 4                   | 87                       | 130                         | -43                      |
| 2021-2022 | 1            | 0                | 1                      | 104            | 20                 | 0                    | 11                  | 135                      | 124                         | 11                       |
| Average   | 0            | 0                | 0                      | 100            | 4                  | 3                    | 8                   | 115                      | 126                         | -11                      |